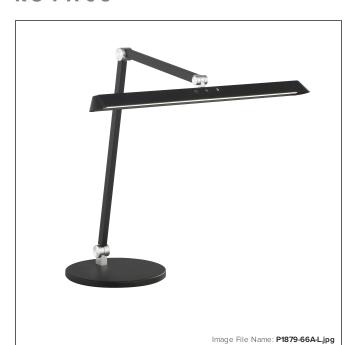

# **LED Table Lamp**

| Item #:               | P1879-66A-L  |
|-----------------------|--------------|
| UPC Code:             | 844349034803 |
| Category:             | TABLE LAMP   |
| Product Type:         | Table Lamp   |
| Descriptive Finish 1: | Coal Black   |