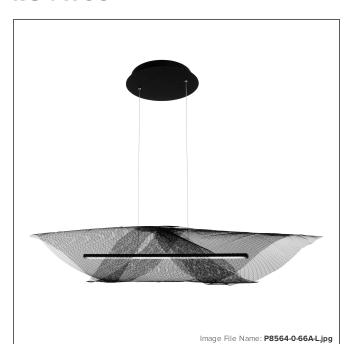

## **Alambre - LED Island**

| Item #:               | P8564-0-66A-L |
|-----------------------|---------------|
| UPC Code:             | 844349034940  |
| Collection:           | Alambre       |
| Category:             | ISLAND LIGHTS |
| Product Type:         | Island Light  |
| Descriptive Finish 1: | Coal          |