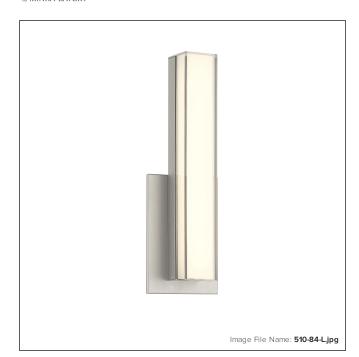

# 14" LED Wall Sconce

| Item #:               | 510-84-L       |   |
|-----------------------|----------------|---|
| UPC Code:             | 747396125213   |   |
| Collection:           | Sconce         |   |
| Category:             | VANITIES       |   |
| Product Type:         | Sconce         | , |
| Descriptive Finish 1: | Brushed Nickel | , |
| ETL Certificate:      | 5009378        |   |

### **MEASUREMENTS**

| Width:                       | 4.75 |
|------------------------------|------|
| Height:                      | 14   |
| Extension:                   | 2.5  |
| Product Weight:              | 1.94 |
| Backplate Width:             | 4.75 |
| Backplate Height:            | 7.0  |
| Center to Bottom of Fixture: | 3.5  |
| Center to Top of Fixture:    | 10.5 |
| Wire Length:                 | 7"   |
| Hardware Included:           | No   |
| Safety Cable Included:       | No   |
| Height Adjustable:           | No   |
| Slope:                       | No   |

### GLASS

| Shade Length 1: | 1.26    |
|-----------------|---------|
| Shade Width 1:  | 2.16    |
| Shade Height 1: | 13.19   |
| Shade Finish:   | CLEAR   |
| Shade Material: | ACRYLIC |
| Shade Quantity: | 1       |