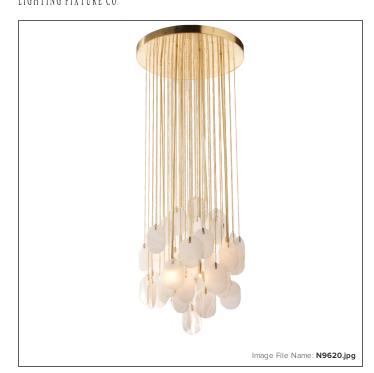

# **Constaledo - 6 Light Pan Pendant**

| Item #:               | N9620        |
|-----------------------|--------------|
| UPC Code:             | 840254053496 |
| Collection:           | Constaledo   |
| Category:             | PENDANTS     |
| Product Type:         | Pendant      |
| Descriptive Finish 1: | Brass Finish |

## **MEASUREMENTS**

| Width:                 | 27.5   |
|------------------------|--------|
| Height:                | 68.9   |
| Product Weight:        | 110.23 |
| Canopy Plate Width:    | 27.5   |
| Canopy Plate Height:   | 2.0    |
| Wire Length:           | 10FT   |
| Hardware Included:     | No     |
| Safety Cable Included: | No     |
| Height Adjustable:     | No     |
| Slope:                 | No     |

### **GLASS**

| Shade Material:   | ALABASTER |  |
|-------------------|-----------|--|
| Shade Quantity:   | 39        |  |
|                   |           |  |
| SHIPPING          |           |  |
| Cartons Per Unit: | 1         |  |
| Case Pack:        | 1         |  |
| Ship Length:      | 61.0      |  |
| Ship Width:       | 40.0      |  |
| Ship Height:      | 12.6      |  |
| Ship Weight:      | 143.3     |  |
| Ship Volume:      | 17.792    |  |
| Small Parcel:     | Yes       |  |