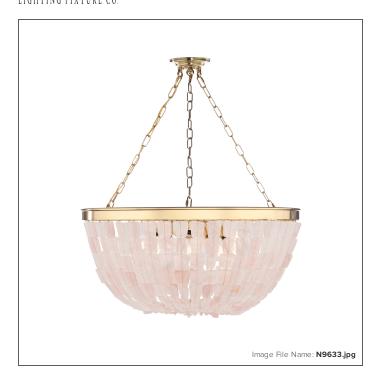

### Flotsam - 8 Light Pendant

| Item #:               | N9633        |
|-----------------------|--------------|
| UPC Code:             | 840254053526 |
| Collection:           | Flotsam      |
| Category:             | PENDANTS     |
| Product Type:         | Pendant      |
| Descriptive Finish 1: | Brass Finish |

#### **MEASUREMENTS**

| Width:                 | 33.5  |
|------------------------|-------|
| Height:                | 29.5  |
| Product Weight:        | 52.91 |
| Wire Length:           | 6.7"  |
| Hardware Included:     | No    |
| Safety Cable Included: | No    |
| Height Adjustable:     | No    |
| Slope:                 | No    |

# GLASS Shade Finish:

| Shade Material:   | GEMSTONES |  |
|-------------------|-----------|--|
| SHIPPING          |           |  |
| Cartons Per Unit: | 1         |  |
| Case Pack:        | 1         |  |
| Ship Length:      | 33.9      |  |
| Ship Width:       | 33.9      |  |
| Ship Height:      | 19.7      |  |
| Ship Weight:      | 61.73     |  |
| Ship Volume:      | 13.102    |  |
| Small Parcel:     | Yes       |  |

PINK QUARTZ