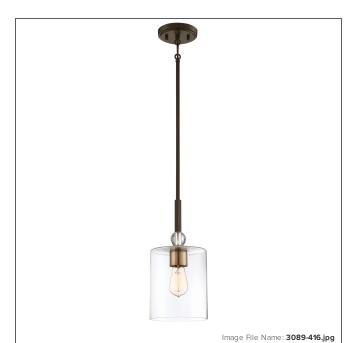

# Studio 5 - 1 Light Mini Pendant

| Item #:               | 3089-416                                  |
|-----------------------|-------------------------------------------|
| UPC Code:             | 747396103457                              |
| Collection:           | Studio 5                                  |
| Category:             | MINI-PENDANTS                             |
| Product Type:         | Pendant                                   |
| Descriptive Finish 1: | Painted Bronze with Natural Brushed Brass |
| ETL Certificate:      | 4000164                                   |

#### **MEASUREMENTS**

| Length:                | 7    |
|------------------------|------|
| Width:                 | 7    |
| Height:                | 14.5 |
| Product Weight:        | 4.52 |
| Canopy Plate Length:   | 5.0  |
| Canopy Plate Width:    | 5.0  |
| Canopy Plate Height:   | 0.75 |
| Min Overall Height:    | 25.0 |
| Max Overall Height:    | 61.0 |
| Wire Length:           | 72   |
| Hardware Included:     | No   |
| Safety Cable Included: | No   |
| Height Adjustable:     | Yes  |
| Slope:                 | Yes  |
| Motor Type:            | AC   |

### GLASS

| Shade Length 1: | 7.0   |
|-----------------|-------|
| Shade Width 1:  | 7.0   |
| Shade Height 1: | 8.25  |
| Shade Finish:   | CLEAR |
| Shade Material: | GLASS |
| Shade Quantity: | 1     |
| Shade SKU 1:    | G3089 |