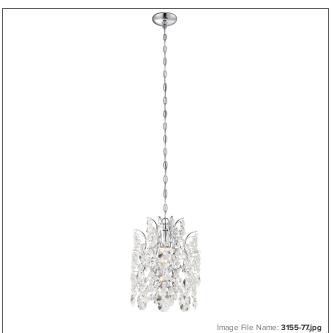

| Isabella's Crown - Mini Pendant |         |  |
|---------------------------------|---------|--|
| Item #:                         | 3155-77 |  |

Chrome

3057374

| MEASUREMENT | s |
|-------------|---|
|             |   |

| Width:                 | 9.75  |
|------------------------|-------|
| Height:                | 12.75 |
| Product Weight:        | 5.64  |
| Canopy Plate Length:   | 5.0   |
| Canopy Plate Width:    | 5.0   |
| Canopy Plate Height:   | 1.0   |
| Min Overall Height:    | 16.5  |
| Max Overall Height:    | 87.0  |
| Chain Length:          | 72    |
| Wire Length:           | 120   |
| Hardware Included:     | No    |
| Safety Cable Included: | No    |
| Height Adjustable:     | Yes   |
| Slope:                 | Yes   |

UPC Code:

Collection:

Product Type:

ETL Certificate:

Descriptive Finish 1:

Category:

| GLASS           |                       |
|-----------------|-----------------------|
| Shade Width 1:  | 44.88                 |
| Shade Height 1: | 2.5                   |
| Shade Finish:   | CLEAR CRYSTAL STRINGS |
| Shade Material: | CRYSTAL               |
| Shade Quantity: | 2                     |
| Shade SKU 1:    | GC3155-A              |