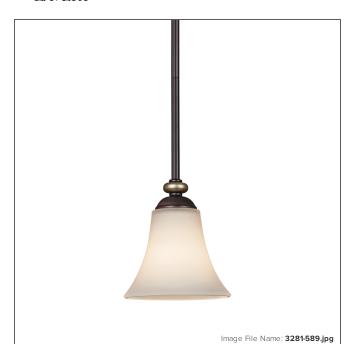

# Shadowglen - 1 Light Mini Pendant

| Item #:               | 3281-589                           |
|-----------------------|------------------------------------|
| UPC Code:             | 747396097060                       |
| Collection:           | Shadowglen                         |
| Category:             | MINI-PENDANTS                      |
| Product Type:         | Mini Pendant                       |
| Descriptive Finish 1: | Lathan Bronze with Gold Highlights |
| ETI Certificate:      | 4000164                            |

#### **MEASUREMENTS**

| Length:                | 6.25  |
|------------------------|-------|
| Width:                 | 6.25  |
| Height:                | 7     |
| Product Weight:        | 3.09  |
| Canopy Plate Length:   | 5.25  |
| Canopy Plate Width:    | 5.25  |
| Canopy Plate Height:   | 1.25  |
| Min Overall Height:    | 12.0  |
| Max Overall Height:    | 53.75 |
| Wire Length:           | 72    |
| Hardware Included:     | No    |
| Safety Cable Included: | No    |
| Height Adjustable:     | Yes   |
| Slope:                 | Yes   |

#### GLASS

| Shade Length 1: | 6.25         |  |
|-----------------|--------------|--|
| Shade Width 1:  | 6.25         |  |
| Shade Height 1: | 5.12         |  |
| Shade Finish:   | ETCHED WHITE |  |
| Shade Material: | GLASS        |  |
| Shade Quantity: | 1            |  |
| Shade SKU 1:    | G2281        |  |
|                 |              |  |
|                 |              |  |