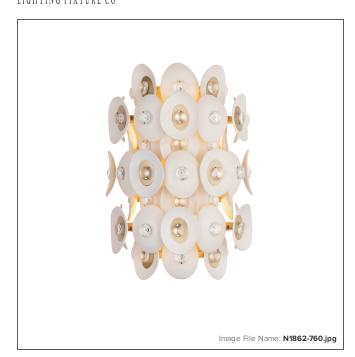

# Niu - 2 Light Wall Sconce

| Item #:               | N1862-760    |
|-----------------------|--------------|
| UPC Code:             | 840254053694 |
| Collection:           | Niu          |
| Category:             | WALL SCONCE  |
| Product Type:         | Sconce       |
| Descriptive Finish 1: | Fawn Gold    |
| ETL Certificate:      | 5027948      |

### GLASS

| Shade Length 1: | 0.75          |
|-----------------|---------------|
| Shade Width 1:  | 2.75          |
| Shade Height 1: | 3.63          |
| Shade Finish:   | WHITE         |
| Shade Material: | COCONUT SHELL |
| Shade Quantity: | 41            |