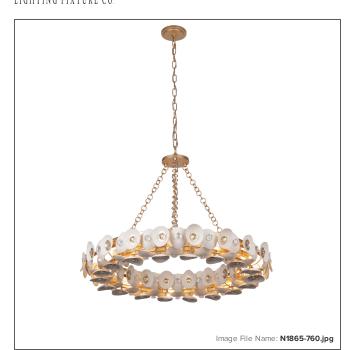

# Niu - 10 Light Pendant

| Item #:               | N1865-760    |
|-----------------------|--------------|
| UPC Code:             | 840254053656 |
| Collection:           | Niu          |
| Category:             | PENDANTS     |
| Product Type:         | Pendant      |
| Descriptive Finish 1: | Fawn Gold    |
| ETL Certificate:      | 5027948      |

#### **MEASUREMENTS**

| Width:                 | 34.5   |
|------------------------|--------|
| Height:                | 24.38  |
| Product Weight:        | 23.28  |
| Canopy Plate Width:    | 5.0    |
| Canopy Plate Height:   | 0.75   |
| Min Overall Height:    | 28.13  |
| Max Overall Height:    | 172.13 |
| Chain Length:          | 144"   |
| Wire Length:           | 180"   |
| Hardware Included:     | No     |
| Safety Cable Included: | No     |
| Height Adjustable:     | Yes    |
| Slope:                 | No     |

#### GLASS

| Shade Length 1: | 0.75          |
|-----------------|---------------|
| Shade Width 1:  | 2.75          |
| Shade Height 1: | 3.63          |
| Shade Finish:   | WHITE         |
| Shade Material: | COCONUT SHELL |
| Shade Quantity: | 108           |
|                 |               |