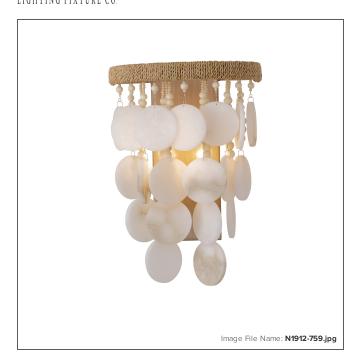

## Aurelia's Cove - 2 Light Wall Sconce

| Item #:               | N1912-759      |
|-----------------------|----------------|
| UPC Code:             | 840254053601   |
| Collection:           | Aurelia's Cove |
| Category:             | WALL SCONCE    |
| Product Type:         | Sconce         |
| Descriptive Finish 1: | Autumn White   |
| ETL Certificate:      | 5027948        |

## **MEASUREMENTS**

| Width:                       | 10   |
|------------------------------|------|
| Height:                      | 14.5 |
| Extension:                   | 6    |
| Product Weight:              | 6.04 |
| Backplate Width:             | 4.5  |
| Backplate Height:            | 12.0 |
| Center to Bottom of Fixture: | 8.5  |
| Center to Top of Fixture:    | 6.0  |
| Wire Length:                 | 7"   |
| Hardware Included:           | No   |
| Safety Cable Included:       | No   |
| Height Adjustable:           | No   |
| Slope:                       | No   |

## LAMPING

| Light Type 1:        | IC/INC          |
|----------------------|-----------------|
| LED:                 | No              |
| Bulb Base 1:         | E12, CANDELABRA |
| Bulb Type 1:         | B10.5, CAND.    |
| Number of Bulbs:     | 2               |
| Bulb Included:       | No              |
| Bulb Wattage:        | 60              |
| Dimmable:            | No              |
| Photo Cell Included: | No              |
| Uplight:             | No              |
| Reverse Capable:     | No              |

## GLASS

| SHIPPING        |                 |
|-----------------|-----------------|
| Shade Quantity: | 19              |
| Shade Material: | ALABASTER STONE |
| Shade Finish:   | AUTUMN WHITE    |
| Shade Height 1: | 0.25            |
| Shade Width 1:  | 3.0             |