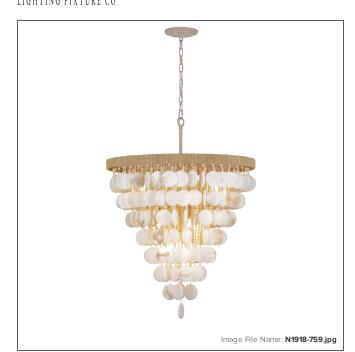

## Aurelia's Cove - 12 Light Pendant

| Item #:               | N1918-759      |
|-----------------------|----------------|
| UPC Code:             | 840254053632   |
| Collection:           | Aurelia's Cove |
| Category:             | PENDANTS       |
| Product Type:         | Pendant        |
| Descriptive Finish 1: | Autumn White   |
| ETL Certificate:      | 5027948        |

#### **MEASUREMENTS**

| Width:                 | 28.5   |
|------------------------|--------|
| Height:                | 38.88  |
| Product Weight:        | 55.67  |
| Canopy Plate Width:    | 10.0   |
| Canopy Plate Height:   | 0.75   |
| Min Overall Height:    | 42.88  |
| Max Overall Height:    | 186.88 |
| Chain Length:          | 144"   |
| Wire Length:           | 180"   |
| Hardware Included:     | No     |
| Safety Cable Included: | No     |
| Height Adjustable:     | Yes    |
| Slope:                 | Yes    |

#### GLASS

| SHIPPING        |                 |
|-----------------|-----------------|
| Shade Quantity: | 1               |
| Shade Material: | ALABASTER STONE |
| Shade Finish:   | AUTUMN WHITE    |
| Shade Height 1: | 0.25            |
| Shade Width 1:  | 3.0             |