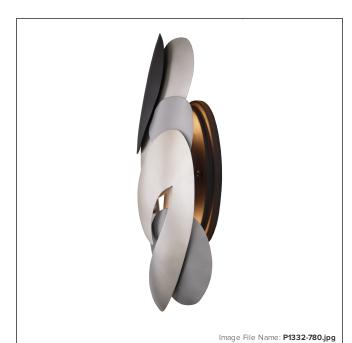

## Metalo Misto - 2 Light Wall Sconce

| Item #:               | P1332-780                                 |
|-----------------------|-------------------------------------------|
| UPC Code:             | 844349035237                              |
| Collection:           | Metalo Misto                              |
| Category:             | WALL SCONCE                               |
| Product Type:         | Sconce                                    |
| Descriptive Finish 1: | Coal Black with Atlas and Midnight Sliver |
| ETL Certificate:      | 5027948                                   |