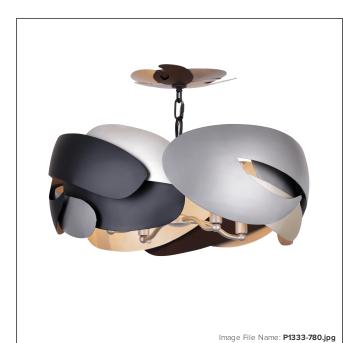

## Metalo Misto- 4 Light Semi Flush Mount

| Item #:               | P1333-780                           |
|-----------------------|-------------------------------------|
| UPC Code:             | 844349035244                        |
| Collection:           | Metalo Misto                        |
| Category:             | SEMI FLUSH                          |
| Product Type:         | Flush Mount                         |
| Descriptive Finish 1: | Coal with Atlas and Midnight Sliver |
| ETL Certificate:      | 5027948                             |