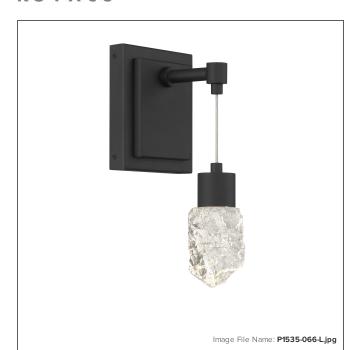

# Kosmyc - 1 Light LED Wall Sconce

| Item #:               | P1535-066-L  |  |
|-----------------------|--------------|--|
| UPC Code:             | 844349035381 |  |
| Collection:           | Kosmyc       |  |
| Category:             | WALL SCONCE  |  |
| Product Type:         | Sconce       |  |
| Descriptive Finish 1: | Sand Coal    |  |
| ETL Certificate:      | 4006873      |  |

#### GLASS

| Shade Width 1:  | 3.0   |
|-----------------|-------|
| Shade Height 1: | 4.3   |
| Shade Finish:   | CLEAR |
| Shade Material: | GLASS |
| Shade Quantity: | 1     |
| Shade SKU 1:    | P1535 |
|                 |       |