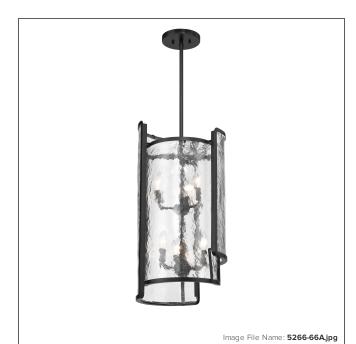

# Bella Collina - 6 Light Pendant

| Item #:               | 5266-66A      |
|-----------------------|---------------|
| UPC Code:             | 747396126029  |
| Collection:           | Bella Collina |
| Category:             | PENDANTS      |
| Product Type:         | Pendant       |
| Descriptive Finish 1: | Coal          |
| ETL Certificate:      | 5013633       |

#### **MEASUREMENTS**

| Width:                 | 14    |
|------------------------|-------|
| Height:                | 27.5  |
| Product Weight:        | 50.33 |
| Canopy Plate Width:    | 6.25  |
| Canopy Plate Height:   | 0.75  |
| Min Overall Height:    | 30.38 |
| Max Overall Height:    | 66.38 |
| Wire Length:           | 72"   |
| Hardware Included:     | No    |
| Safety Cable Included: | No    |
| Height Adjustable:     | Yes   |
| Slope:                 | No    |

## LAMPING

| Light Type 1:        | IC/INC          |
|----------------------|-----------------|
| LED:                 | No              |
| Bulb Base 1:         | E12, CANDELABRA |
| Bulb Type 1:         | B10.5, CAND.    |
| Number of Bulbs:     | 6               |
| Bulb Included:       | No              |
| Bulb Wattage:        | 60              |
| Dimmable:            | No              |
| Photo Cell Included: | No              |
| Uplight:             | No              |
| Reverse Capable:     | No              |

### GLASS

| Shade Length 1: | 12.5               |
|-----------------|--------------------|
| Shade Width 1:  | 4.25               |
| Shade Height 1: | 19.75              |
| Shade Finish:   | CLEAR              |
| Shade Material: | ROCK-PRESSED GLASS |
| Shade Quantity: | 1                  |
| Shade SKU 1:    | G5266-2            |