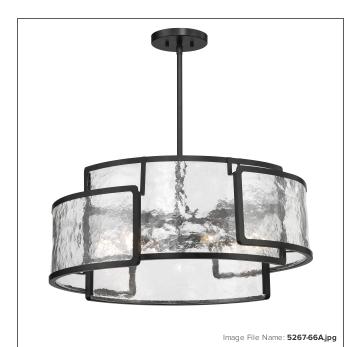

# Bella Collina - 6 Light Pendant

| Item #:               | 5267-66A      |
|-----------------------|---------------|
| UPC Code:             | 747396126036  |
| Collection:           | Bella Collina |
| Category:             | PENDANTS      |
| Product Type:         | Pendant       |
| Descriptive Finish 1: | Coal          |
| ETL Certificate:      | 5013633       |

### GLASS

| Shade Length 1: | 25.63              |
|-----------------|--------------------|
| Shade Width 1:  | 7.75               |
| Shade Height 1: | 8.63               |
| Shade Finish:   | CLEAR              |
| Shade Material: | ROCK-PRESSED GLASS |
| Shade Quantity: | 2                  |
| Shade SKU 1:    | G5267-1            |