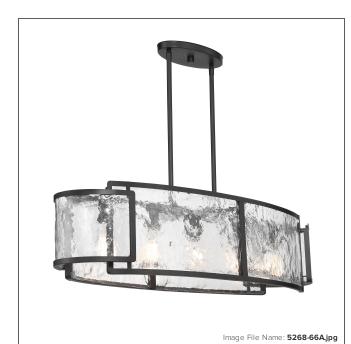

# Bella Collina - 5 Light Island Light

| Item #:               | 5268-66A      |
|-----------------------|---------------|
| UPC Code:             | 747396126043  |
| Collection:           | Bella Collina |
| Category:             | ISLAND LIGHTS |
| Product Type:         | Island Light  |
| Descriptive Finish 1: | Coal          |
| ETL Certificate:      | 5013633       |

#### **MEASUREMENTS**

| Width:                 | 48    |
|------------------------|-------|
| Height:                | 10.25 |
| Extension:             | 14.5  |
| Product Weight:        | 47.13 |
| Canopy Plate Length:   | 6.13  |
| Canopy Plate Width:    | 12.0  |
| Canopy Plate Height:   | 0.88  |
| Min Overall Height:    | 17.25 |
| Max Overall Height:    | 53.25 |
| Wire Length:           | 72"   |
| Hardware Included:     | No    |
| Safety Cable Included: | No    |
| Height Adjustable:     | Yes   |
| Slope:                 | No    |

### GLASS

| Shade Length 1: | 10.63              |
|-----------------|--------------------|
| Shade Width 1:  | 7.5                |
| Shade Height 1: | 5.25               |
| Shade Finish:   | CLEAR              |
| Shade Material: | ROCK-PRESSED GLASS |
| Shade Quantity: | 2                  |
| Shade SKU 1:    | G5268-2            |