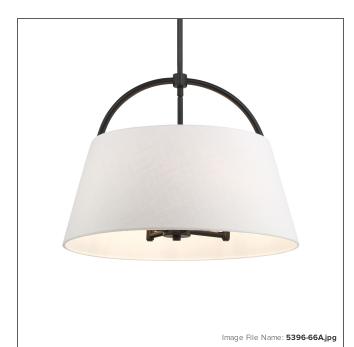

# **Headington - 4 Light Pendant**

| Item #:               | 5396-66A     |
|-----------------------|--------------|
| UPC Code:             | 747396126135 |
| Collection:           | Headington   |
| Category:             | PENDANTS     |
| Product Type:         | Pendant      |
| Descriptive Finish 1: | Coal         |
| ETL Certificate:      | 5013633      |

#### **MEASUREMENTS**

| Width:                 | 24    |
|------------------------|-------|
| Height:                | 19.25 |
| Product Weight:        | 6.15  |
| Canopy Plate Width:    | 5.13  |
| Canopy Plate Height:   | 0.75  |
| Min Overall Height:    | 26.88 |
| Max Overall Height:    | 62.88 |
| Wire Length:           | 72"   |
| Hardware Included:     | No    |
| Safety Cable Included: | No    |
| Height Adjustable:     | Yes   |
| Slope:                 | Yes   |

#### GLASS

| Shade Width 1:  | 24.0   |
|-----------------|--------|
| Shade Height 1: | 10.5   |
| Shade Finish:   | WHITE  |
| Shade Material: | FABRIC |
| Shade Quantity: | 1      |
| Shade SKU 1:    | SH5396 |
|                 |        |