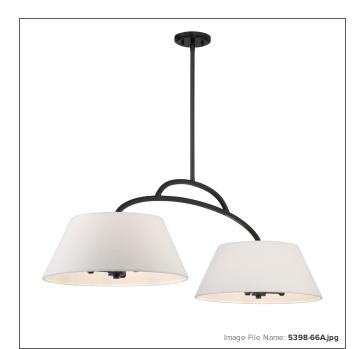

# **Headington - 6 Light Island**

| Item #:               | 5398-66A      |
|-----------------------|---------------|
| UPC Code:             | 747396126159  |
| Collection:           | Headington    |
| Category:             | ISLAND LIGHTS |
| Product Type:         | Island Light  |
| Descriptive Finish 1: | Coal          |
| ETL Certificate:      | 5013633       |

#### **MEASUREMENTS**

| Width:                 | 48    |
|------------------------|-------|
| Height:                | 15    |
| Extension:             | 18    |
| Product Weight:        | 7.78  |
| Canopy Plate Width:    | 5.13  |
| Canopy Plate Height:   | 0.75  |
| Min Overall Height:    | 22.88 |
| Max Overall Height:    | 58.88 |
| Wire Length:           | 72"   |
| Hardware Included:     | No    |
| Safety Cable Included: | No    |
| Height Adjustable:     | Yes   |
| Slope:                 | Yes   |

#### GLASS

| Shade Width 1:  | 18.0   |
|-----------------|--------|
| Shade Height 1: | 7.38   |
| Shade Finish:   | WHITE  |
| Shade Material: | FABRIC |
| Shade Quantity: | 2      |
| Shade SKU 1:    | SH5398 |
|                 |        |