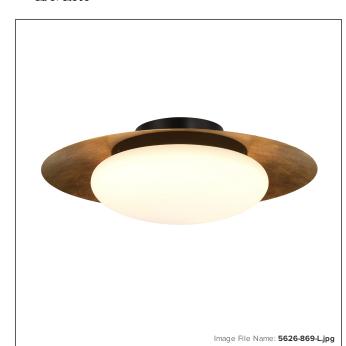

# Zinola - 18" LED Flush Mount

| Item #:               | 5626-869-L   |  |
|-----------------------|--------------|--|
| UPC Code:             | 747396126432 |  |
| Collection:           | Zinola       |  |
| Category:             | FLUSH MOUNT  |  |
| Product Type:         | Flush Mount  |  |
| Descriptive Finish 1: | Halcyon Gold |  |
| ETL Certificate:      | 5000163      |  |

### GLASS

| Shade Width 1:  | 11.75       |
|-----------------|-------------|
| Shade Height 1: | 4.25        |
| Shade Finish:   | ETCHED OPAL |
| Shade Material: | GLASS       |
| Shade Quantity: | 1           |
| Shade SKU 1:    | G5826       |