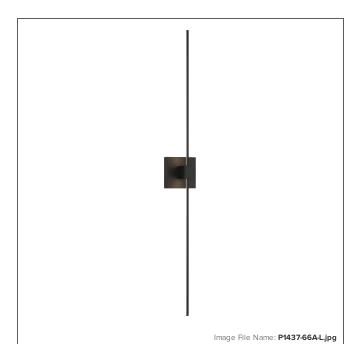

## Parker - 2 Light LED Wall Sconce

| Item #:               | P1437-66A-L  |
|-----------------------|--------------|
| UPC Code:             | 844349035565 |
| Collection:           | Park Terrace |
| Category:             | WALL SCONCE  |
| Product Type:         | Sconce       |
| Descriptive Finish 1: | Coal         |
| ETL Certificate:      | 4006873      |

## **MEASUREMENTS**

| Width:                       | 41.25 |
|------------------------------|-------|
| Height:                      | 4.75  |
| Extension:                   | 4     |
| Product Weight:              | 1.63  |
| Backplate Width:             | 4.75  |
| Backplate Height:            | 4.75  |
| Center to Bottom of Fixture: | 2.38  |
| Center to Top of Fixture:    | 2.38  |
| Wire Length:                 | 7"    |
| Hardware Included:           | No    |
| Safety Cable Included:       | No    |
| Height Adjustable:           | No    |
| Slope:                       | No    |

## LAMPING

| Light Type 1:           | LED            |
|-------------------------|----------------|
| LED:                    | Yes            |
| Bulb Base 1:            | Y05 LED MODULE |
| Bulb Type 1:            | Z03 LED        |
| Number of Bulbs:        | 1              |
| Bulb Included:          | Yes            |
| Bulb Wattage:           | 10             |
| Dimmable:               | No             |
| Initial Lumens:         | 1113.0         |
| Delivered Lumens:       | 1005.1         |
| Bulb Color Temperature: | 3000           |
| Color Rendering Index:  | 94             |
| Rated Life Hours:       | 30000          |
| Photo Cell Included:    | No             |
| Uplight:                | No             |
| Reverse Capable:        | No             |