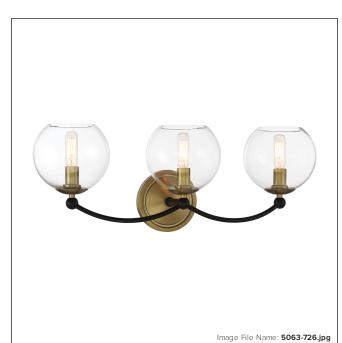

# Kearney Park - 3 Light Wall Sconce

| Item #:               | 5063-726     |
|-----------------------|--------------|
| UPC Code:             | 747396126692 |
| Collection:           | Kearney Park |
| Category:             | WALL SCONCE  |
| Product Type:         | Sconce       |
| Descriptive Finish 1: | Coal         |
| ETL Certificate:      | 3057374      |

#### **MEASUREMENTS**

| Width:                       | 23   |
|------------------------------|------|
| Height:                      | 8.75 |
| Extension:                   | 8    |
| Product Weight:              | 3.4  |
| Backplate Width:             | 5.0  |
| Backplate Height:            | 5.0  |
| Center to Bottom of Fixture: | 2.5  |
| Center to Top of Fixture:    | 6.25 |
| Wire Length:                 | 7"   |
| Hardware Included:           | No   |
| Safety Cable Included:       | No   |
| Height Adjustable:           | No   |
| Slope:                       | No   |

## LAMPING

| Light Type 1:        | IC/INC          |
|----------------------|-----------------|
| LED:                 | No              |
| Bulb Base 1:         | E12, CANDELABRA |
| Bulb Type 1:         | T8              |
| Number of Bulbs:     | 3               |
| Bulb Included:       | No              |
| Bulb Wattage:        | 60              |
| Dimmable:            | Yes             |
| Photo Cell Included: | No              |
| Uplight:             | No              |
| Reverse Capable:     | No              |

### GLASS

| Shade Length 1: | 5.88  |
|-----------------|-------|
| Shade Height 1: | 5.38  |
| Shade Finish:   | CLEAR |
| Shade Material: | GLASS |
| Shade Quantity: | 3     |
| Shade SKU 1:    | G5061 |
|                 |       |