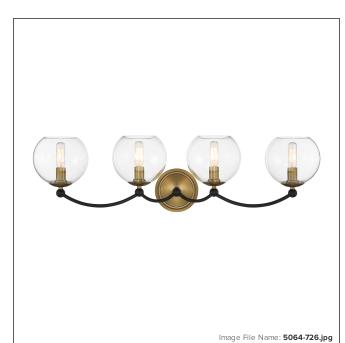

# Kearney Park - 4 Light Wall Sconce

| Item #:               | 5064-726     |
|-----------------------|--------------|
| UPC Code:             | 747396126708 |
| Collection:           | Kearney Park |
| Category:             | WALL SCONCE  |
| Product Type:         | Sconce       |
| Descriptive Finish 1: | Coal         |
| ETL Certificate:      | 3057374      |

#### **MEASUREMENTS**

| Width:                       | 31.13 |
|------------------------------|-------|
| Height:                      | 8.75  |
| Extension:                   | 8     |
| Product Weight:              | 4.65  |
| Backplate Width:             | 5.0   |
| Backplate Height:            | 5.0   |
| Center to Bottom of Fixture: | 2.5   |
| Center to Top of Fixture:    | 6.25  |
| Wire Length:                 | 7"    |
| Hardware Included:           | No    |
| Safety Cable Included:       | No    |
| Height Adjustable:           | No    |
| Slope:                       | No    |

# LAMPING

| Light Type 1:        | IC/INC          |
|----------------------|-----------------|
| LED:                 | No              |
| Bulb Base 1:         | E12, CANDELABRA |
| Bulb Type 1:         | Т8              |
| Number of Bulbs:     | 4               |
| Bulb Included:       | No              |
| Bulb Wattage:        | 60              |
| Dimmable:            | Yes             |
| Photo Cell Included: | No              |
| Uplight:             | No              |
| Reverse Capable:     | No              |

### GLASS

| Shade Length 1: | 5.88  |
|-----------------|-------|
| Shade Height 1: | 5.38  |
| Shade Finish:   | CLEAR |
| Shade Material: | GLASS |
| Shade Quantity: | 4     |
| Shade SKU 1:    | G5061 |