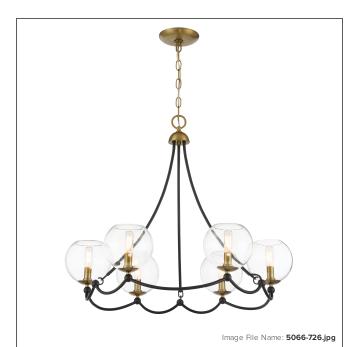

# **Kearney Park - 6 Light Chandelier**

| Item #:               | 5066-726     |
|-----------------------|--------------|
| UPC Code:             | 747396126722 |
| Collection:           | Kearney Park |
| Category:             | CHANDELIERS  |
| Product Type:         | Chandelier   |
| Descriptive Finish 1: | Coal         |
| ETL Certificate:      | 3057374      |

#### **MEASUREMENTS**

| Width:                 | 29   |
|------------------------|------|
| WIGH.                  | 29   |
| Height:                | 25   |
| Product Weight:        | 8.95 |
| Canopy Plate Width:    | 5.5  |
| Canopy Plate Height:   | 0.75 |
| Chain Length:          | 72"  |
| Wire Length:           | 120" |
| Hardware Included:     | No   |
| Safety Cable Included: | No   |
| Height Adjustable:     | No   |
| Slope:                 | No   |
|                        |      |

### LAMPING

| Light Type 1:        | IC/INC          |
|----------------------|-----------------|
| LED:                 | No              |
| Bulb Base 1:         | E12, CANDELABRA |
| Bulb Type 1:         | Т8              |
| Number of Bulbs:     | 6               |
| Bulb Included:       | No              |
| Bulb Wattage:        | 60              |
| Dimmable:            | Yes             |
| Photo Cell Included: | No              |
| Uplight:             | No              |
| Reverse Capable:     | No              |

#### GLASS

| Shade Length 1:         5.88           Shade Height 1:         5.38           Shade Finish:         CLEAR           Shade Material:         GLASS           Shade Quantity:         6           Shade SKU 1:         G5061 |                 |       |
|----------------------------------------------------------------------------------------------------------------------------------------------------------------------------------------------------------------------------|-----------------|-------|
| Shade Finish: CLEAR Shade Material: GLASS Shade Quantity: 6                                                                                                                                                                | Shade Length 1: | 5.88  |
| Shade Material: GLASS Shade Quantity: 6                                                                                                                                                                                    | Shade Height 1: | 5.38  |
| Shade Quantity: 6                                                                                                                                                                                                          | Shade Finish:   | CLEAR |
| <u> </u>                                                                                                                                                                                                                   | Shade Material: | GLASS |
| Shade SKU 1: G5061                                                                                                                                                                                                         | Shade Quantity: | 6     |
|                                                                                                                                                                                                                            | Shade SKU 1:    | G5061 |