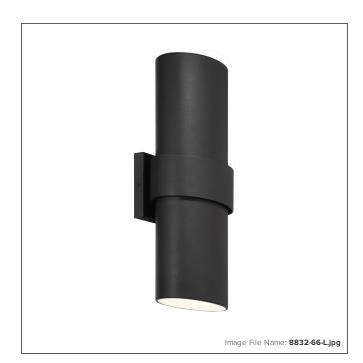

# Ladner Lane – 17" LED Outdoor Wall Mount

| Item #:               | 8832-66-L        |
|-----------------------|------------------|
| UPC Code:             | 747396126838     |
| Collection:           | Ladner Lane      |
| Category:             | WALL MOUNT       |
| Product Type:         | Outdoor Lighting |
| Descriptive Finish 1: | Sand Coal        |
| ETL Certificate:      | 3187291          |

### **MEASUREMENTS**

| Width:                       | 7.5  |
|------------------------------|------|
| Height:                      | 17   |
| Extension:                   | 5.88 |
| Product Weight:              | 9.7  |
| Backplate Width:             | 4.75 |
| Backplate Height:            | 4.75 |
| Center to Bottom of Fixture: | 8.5  |
| Center to Top of Fixture:    | 8.5  |
| Wire Length:                 | 7"   |
| Hardware Included:           | No   |
| Safety Cable Included:       | No   |
| Height Adjustable:           | No   |
| Slope:                       | No   |