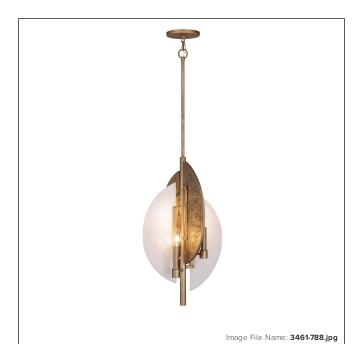

# Saint Martin - 24" 4 Light Pendant

| Item #:               | 3461-788     |
|-----------------------|--------------|
| UPC Code:             | 747396126784 |
| Collection:           | Saint Martin |
| Category:             | PENDANTS     |
| Product Type:         | Pendant      |
| Descriptive Finish 1: | Ashen Gold   |
| ETL Certificate:      | 5027948      |

#### **MEASUREMENTS**

| Width:                 | 14    |
|------------------------|-------|
| Height:                | 24.25 |
| Product Weight:        | 10.58 |
| Canopy Plate Width:    | 6.5   |
| Canopy Plate Height:   | 0.63  |
| Min Overall Height:    | 35.63 |
| Max Overall Height:    | 71.63 |
| Wire Length:           | 72"   |
| Hardware Included:     | No    |
| Safety Cable Included: | No    |
| Height Adjustable:     | Yes   |
| Slope:                 | Yes   |

#### GLASS

| Shade Length 1: | 0.31            |
|-----------------|-----------------|
| Shade Width 1:  | 5.98            |
| Shade Height 1: | 17.0            |
| Shade Finish:   | WHITE           |
| Shade Material: | ALABASTER STONE |
| Shade Quantity: | 2               |