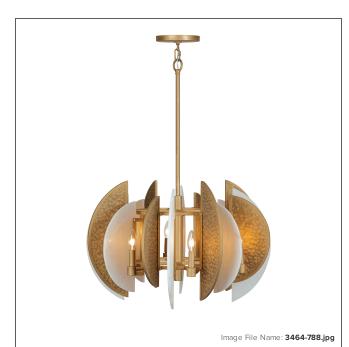

# Saint Martin - 24" 8 Light Pendant

| Item #:               | 3464-788     |
|-----------------------|--------------|
| UPC Code:             | 747396126814 |
| Collection:           | Saint Martin |
| Category:             | PENDANTS     |
| Product Type:         | Pendant      |
| Descriptive Finish 1: | Ashen Gold   |
| ETL Certificate:      | 5027948      |

### **MEASUREMENTS**

| Width:                 | 28    |
|------------------------|-------|
| Height:                | 18    |
| Product Weight:        | 22.71 |
| Canopy Plate Width:    | 6.5   |
| Canopy Plate Height:   | 0.75  |
| Min Overall Height:    | 27.38 |
| Max Overall Height:    | 63.38 |
| Wire Length:           | 72"   |
| Hardware Included:     | No    |
| Safety Cable Included: | No    |
| Height Adjustable:     | Yes   |
| Slope:                 | No    |

# LAMPING

| Light Type 1:        | IC/INC          |
|----------------------|-----------------|
| LED:                 | No              |
| Bulb Base 1:         | E12, CANDELABRA |
| Bulb Type 1:         | B10.5, CAND.    |
| Number of Bulbs:     | 8               |
| Bulb Included:       | No              |
| Bulb Wattage:        | 60              |
| Dimmable:            | No              |
| Photo Cell Included: | No              |
| Uplight:             | No              |
| Reverse Capable:     | No              |

## GLASS

| Shade Length 1: | 0.31            |
|-----------------|-----------------|
| Shade Width 1:  | 5.98            |
| Shade Height 1: | 12.99           |
| Shade Finish:   | WHITE           |
| Shade Material: | ALABASTER STONE |
| Shade Quantity: | 4               |
|                 |                 |
| SHIPPING        |                 |