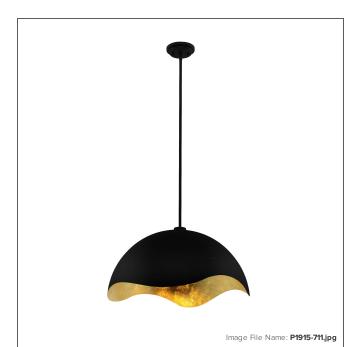

# **Eclos - 1 Light Pendant**

| Item #:               | P1915-711                |
|-----------------------|--------------------------|
| UPC Code:             | 844349035688             |
| Collection:           | Eclos                    |
| Category:             | PENDANTS                 |
| Product Type:         | Pendant                  |
| Descriptive Finish 1: | Sand Coal with Gold Leaf |
| ETL Certificate:      | 5019980                  |

### **MEASUREMENTS**

| Width:                 | 23.88 |
|------------------------|-------|
| Height:                | 13.38 |
| Product Weight:        | 8.82  |
| Canopy Plate Width:    | 5.13  |
| Canopy Plate Height:   | 1.13  |
| Min Overall Height:    | 21.75 |
| Max Overall Height:    | 57.75 |
| Wire Length:           | 72"   |
| Hardware Included:     | No    |
| Safety Cable Included: | No    |
| Height Adjustable:     | Yes   |
| Slope:                 | Yes   |

## GLASS

| Shade Width 1:  | 23.88                 |
|-----------------|-----------------------|
| Shade Height 1: | 11.88                 |
| Shade Finish:   | SAND COAL W/GOLD LEAF |
| Shade Material: | STEEL                 |
| Shade Quantity: | 1                     |
|                 |                       |
| SHIPPING        |                       |