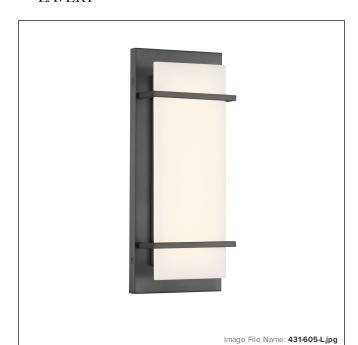

# Tarnos - 16" LED Wall Sconce

| Item #:               | 431-605-L    |  |
|-----------------------|--------------|--|
| UPC Code:             | 747396127088 |  |
| Collection:           | Tarnos       |  |
| Category:             | WALL SCONCE  |  |
| Product Type:         | Sconce       |  |
| Descriptive Finish 1: | Gun Metal    |  |
| ETL Certificate:      | 3057374      |  |

#### **MEASUREMENTS**

| Width:                       | 6.5  |
|------------------------------|------|
| Height:                      | 16   |
| Extension:                   | 3    |
| Product Weight:              | 5.42 |
| Backplate Width:             | 6.5  |
| Backplate Height:            | 16.0 |
| Center to Bottom of Fixture: | 8.0  |
| Center to Top of Fixture:    | 8.0  |
| Wire Length:                 | 7"   |
| Hardware Included:           | No   |
| Safety Cable Included:       | No   |
| Height Adjustable:           | No   |
| Slope:                       | No   |

## LAMPING

| Light Type 1:           | LED            |
|-------------------------|----------------|
| LED:                    | Yes            |
| Bulb Base 1:            | Y29 LED MODULE |
| Bulb Type 1:            | Z30 LED        |
| Number of Bulbs:        | 1              |
| Bulb Included:          | Yes            |
| Bulb Wattage:           | 25             |
| Dimmable:               | No             |
| Initial Lumens:         | 2693.8         |
| Delivered Lumens:       | 1326.2         |
| Bulb Color Temperature: | 3000           |
| Color Rendering Index:  | 93             |
| Rated Life Hours:       | 30000          |
| Photo Cell Included:    | No             |
| Uplight:                | No             |
| Reverse Capable:        | No             |

#### GLASS

| Shade Length 1: | 0.39           |
|-----------------|----------------|
| Shade Width 1:  | 5.2            |
| Shade Height 1: | 13.98          |
| Shade Finish:   | WHITE          |
| Shade Material: | FAUX ALABASTER |
| Shade Quantity: | 1              |
|                 |                |