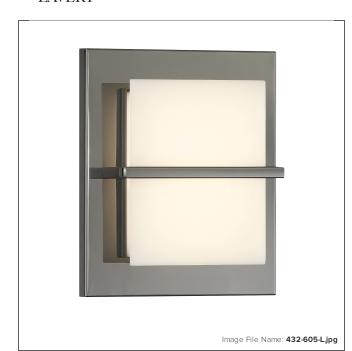

# Tarnos - 8" LED Wall Sconce

| Item #:               | 432-605-L    |  |
|-----------------------|--------------|--|
| UPC Code:             | 747396127071 |  |
| Collection:           | Tarnos       |  |
| Category:             | WALL SCONCE  |  |
| Product Type:         | Sconce       |  |
| Descriptive Finish 1: | Gun Metal    |  |
| ETL Certificate:      | 3057374      |  |

LED

ADA Compliant

Damp Location

### GLASS

| Shade Length 1: | 0.39           |
|-----------------|----------------|
| Shade Width 1:  | 4.57           |
| Shade Height 1: | 5.98           |
| Shade Finish:   | WHITE          |
| Shade Material: | FAUX ALABASTER |
| Shade Quantity: | 1              |
|                 |                |