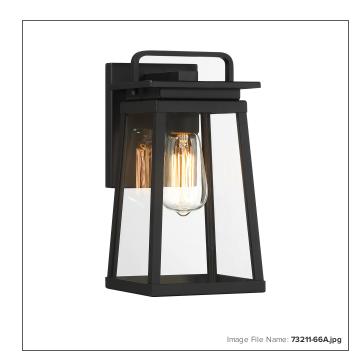

# Isla Vista - 1 Light Outdoor Wall Mount

| Item #:               | 73211-66A        |
|-----------------------|------------------|
| UPC Code:             | 747396127231     |
| Collection:           | Isla Vista       |
| Category:             | WALL MOUNT       |
| Product Type:         | Outdoor Lighting |
| Descriptive Finish 1: | Coal             |
| ETL Certificate:      | 4009012          |

#### **MEASUREMENTS**

| Width:                       | 5.75 |
|------------------------------|------|
| Height:                      | 11   |
| Extension:                   | 7.13 |
| Product Weight:              | 3.53 |
| Backplate Width:             | 4.5  |
| Backplate Height:            | 6.0  |
| Center to Bottom of Fixture: | 8.25 |
| Center to Top of Fixture:    | 2.75 |
| Wire Length:                 | 7"   |
| Hardware Included:           | No   |
| Safety Cable Included:       | No   |
| Height Adjustable:           | No   |
| Slope:                       | No   |

#### LAMPING

| Light Type 1:        | IC/INC      |
|----------------------|-------------|
| LED:                 | No          |
| Bulb Base 1:         | E26, MEDIUM |
| Bulb Type 1:         | A-19, MED.  |
| Number of Bulbs:     | 1           |
| Bulb Included:       | No          |
| Bulb Wattage:        | 100         |
| Dimmable:            | No          |
| Photo Cell Included: | No          |
| Uplight:             | No          |
| Reverse Capable:     | No          |

### GLASS

| Shade Length 1: | 0.12  |
|-----------------|-------|
| Shade Width 1:  | 5.0   |
| Shade Height 1: | 8.5   |
| Shade Finish:   | CLEAR |
| Shade Material: | GLASS |
| Shade Quantity: | 4     |
|                 |       |