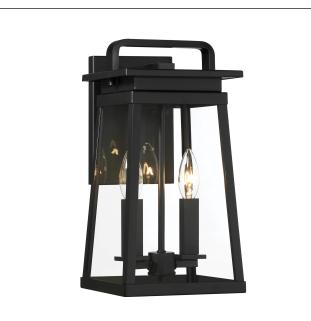

Isla Vista- 2 Light Outdoor Wall Mount

| Item #:               | 73212-66A        | ****         |
|-----------------------|------------------|--------------|
| UPC Code:             | 747396127248     | Wet Location |
| Collection:           | Isla Vista       | (II)         |
| Category:             | WALL MOUNT       | Intertek     |
| Product Type:         | Outdoor Lighting | ETL Listed   |
| Descriptive Finish 1: | Coal             |              |
| ETL Certificate:      | 4009012          |              |

| Image | File | Name: | 73212-66A.jpg |
|-------|------|-------|---------------|
|-------|------|-------|---------------|

| Width:                       | 7.25  |
|------------------------------|-------|
| Height:                      | 14    |
| Extension:                   | 8.63  |
| Product Weight:              | 5.95  |
| Backplate Width:             | 5.0   |
| Backplate Height:            | 7.5   |
| Center to Bottom of Fixture: | 11.13 |
| Center to Top of Fixture:    | 2.88  |
| Wire Length:                 | 7"    |
| Hardware Included:           | No    |
| Safety Cable Included:       | No    |
| Height Adjustable:           | No    |
| Slope:                       | No    |

| LAMPING              |                 |
|----------------------|-----------------|
| Light Type 1:        | IC/INC          |
| LED:                 | No              |
| Bulb Base 1:         | E12, CANDELABRA |
| Bulb Type 1:         | B10.5, CAND.    |
| Number of Bulbs:     | 2               |
| Bulb Included:       | No              |
| Bulb Wattage:        | 60              |
| Dimmable:            | No              |
| Photo Cell Included: | No              |
| Uplight:             | No              |
| Reverse Capable:     | No              |

| GLASS           |       |  |
|-----------------|-------|--|
| Shade Length 1: | 0.12  |  |
| Shade Width 1:  | 6.54  |  |
| Shade Height 1: | 10.79 |  |
| Shade Finish:   | CLEAR |  |
| Shade Material: | GLASS |  |
| Shade Quantity: | 4     |  |