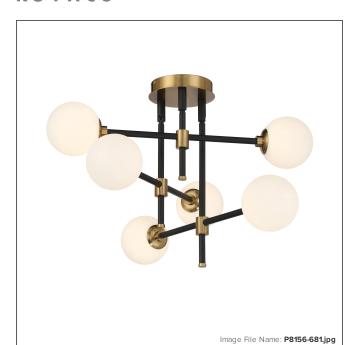

# **Cosmet - 6 Light Flush Mount**

| Item #:               | P8156-681           |
|-----------------------|---------------------|
| UPC Code:             | 844349035886        |
| Collection:           | Cosmet              |
| Category:             | FLUSH MOUNT         |
| Product Type:         | Flush Mount         |
| Descriptive Finish 1: | Coal and Aged Brass |
| ETL Certificate:      | 4006873             |

#### **MEASUREMENTS**

| Width:                 | 20   |
|------------------------|------|
| Height:                | 14   |
| Product Weight:        | 4.7  |
| Canopy Plate Width:    | 4.75 |
| Canopy Plate Height:   | 1.0  |
| Wire Length:           | 7"   |
| Hardware Included:     | No   |
| Safety Cable Included: | No   |
| Height Adjustable:     | No   |
| Slope:                 | No   |
|                        |      |

## LAMPING

| Light Type 1:        | IC/INC          |
|----------------------|-----------------|
| LED:                 | No              |
| Bulb Base 1:         | G9, 2-PIN       |
| Bulb Type 1:         | G9, T-4 (2-PIN) |
| Number of Bulbs:     | 6               |
| Bulb Included:       | Yes             |
| Bulb Wattage:        | 40              |
| Dimmable:            | No              |
| Photo Cell Included: | No              |
| Uplight:             | No              |
| Reverse Capable:     | No              |
|                      |                 |

### GLASS

| Shade Length 1: | 4.0         |
|-----------------|-------------|
| Shade Width 1:  | 4.0         |
| Shade Height 1: | 4.0         |
| Shade Finish:   | WHITE       |
| Shade Material: | ETCHED OPAL |
| Shade Quantity: | 6           |
| Shade SKU 1:    | PG8151      |
|                 |             |