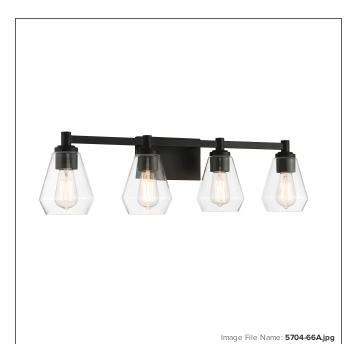

# **Clarity - 4 Light Bath Vanity**

| Item #:               | 5704-66A     |
|-----------------------|--------------|
| UPC Code:             | 747396127415 |
| Collection:           | Clarity      |
| Category:             | VANITIES     |
| Product Type:         | Bath         |
| Descriptive Finish 1: | Coal         |
| ETL Certificate:      | 4000164      |

#### **MEASUREMENTS**

| Width:                       | 32   |
|------------------------------|------|
| Height:                      | 8.5  |
| Extension:                   | 6.75 |
| Product Weight:              | 6.5  |
| Backplate Width:             | 7.88 |
| Backplate Height:            | 4.75 |
| Center to Bottom of Fixture: | 2.38 |
| Center to Top of Fixture:    | 2.38 |
| Wire Length:                 | 7"   |
| Hardware Included:           | No   |
| Safety Cable Included:       | No   |
| Height Adjustable:           | No   |
| Slope:                       | No   |

### GLASS

| Shade Width 1:  | 5.25  |
|-----------------|-------|
| Shade Height 1: | 6.38  |
| Shade Finish:   | CLEAR |
| Shade Material: | GLASS |
| Shade Quantity: | 4     |
| Shade SKU 1:    | G5703 |
|                 |       |