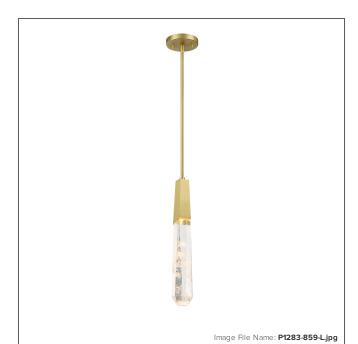

# **Drifting Droplets - 1 Light LED Pendant**

| Item #:               | P1283-859-L       |
|-----------------------|-------------------|
| UPC Code:             | 844349035909      |
| Collection:           | Drifting Droplets |
| Category:             | PENDANTS          |
| Product Type:         | Pendant           |
| Descriptive Finish 1: | brushed Brass     |
| ETL Certificate:      | 3196937           |

#### **MEASUREMENTS**

| Width:                 | 2.5   |
|------------------------|-------|
| Height:                | 18.5  |
| Extension:             | 2.5   |
| Product Weight:        | 6.5   |
| Canopy Plate Width:    | 4.75  |
| Canopy Plate Height:   | 0.75  |
| Min Overall Height:    | 26.38 |
| Max Overall Height:    | 62.38 |
| Wire Length:           | 72"   |
| Hardware Included:     | No    |
| Safety Cable Included: | No    |
| Height Adjustable:     | Yes   |
| Slope:                 | Yes   |

### GLASS

| Shade Length 1: | 2.5               |
|-----------------|-------------------|
| Shade Width 1:  | 2.5               |
| Shade Height 1: | 12.63             |
| Shade Finish:   | CLEAR             |
| Shade Material: | FAUX ROCK CRYSTAL |
| Shade Quantity: | 1                 |
|                 |                   |
|                 |                   |