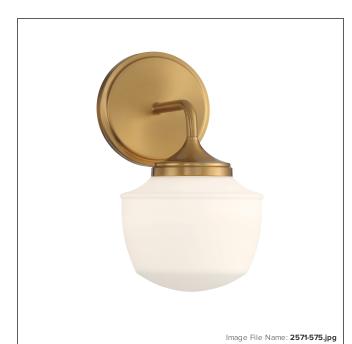

# **Cornwell - 1 Light Bath Vanity**

| Item #:               | 2571-575     |
|-----------------------|--------------|
| UPC Code:             | 747396127613 |
| Collection:           | Cornwell     |
| Category:             | VANITIES     |
| Product Type:         | Bath         |
| Descriptive Finish 1: | Aged Brass   |
| ETL Certificate:      | 4000164      |

#### **MEASUREMENTS**

| Width:                       | 6    |
|------------------------------|------|
| Height:                      | 10   |
| Extension:                   | 8.25 |
| Product Weight:              | 1.76 |
| Backplate Width:             | 5.0  |
| Backplate Height:            | 0.75 |
| Center to Bottom of Fixture: | 7.5  |
| Center to Top of Fixture:    | 2.5  |
| Wire Length:                 | 7"   |
| Hardware Included:           | No   |
| Safety Cable Included:       | No   |
| Height Adjustable:           | No   |
| Slope:                       | No   |

### GLASS

| Shade Width 1:  | 6.0         |
|-----------------|-------------|
| Shade Height 1: | 5.25        |
| Shade Finish:   | ETCHED OPAL |
| Shade Material: | GLASS       |
| Shade Quantity: | 1           |
| Shade SKU 1:    | G2573       |
|                 |             |