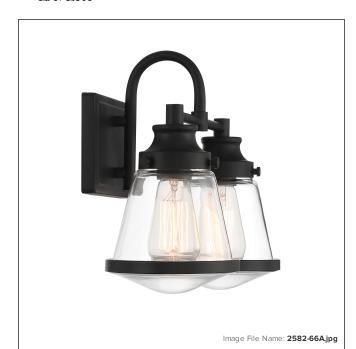

# Mannsdale - 2 Light Bath Vanity

| Item #:               | 2582-66A     |
|-----------------------|--------------|
| UPC Code:             | 747396127545 |
| Collection:           | Mannsdale    |
| Category:             | VANITIES     |
| Product Type:         | Bath         |
| Descriptive Finish 1: | Coal         |
| ETL Certificate:      | 4000164      |

#### **MEASUREMENTS**

| Width:                       | 16    |
|------------------------------|-------|
| Height:                      | 11.25 |
| Extension:                   | 7.5   |
| Product Weight:              | 3.31  |
| Backplate Width:             | 7.75  |
| Backplate Height:            | 4.5   |
| Center to Bottom of Fixture: | 6.75  |
| Center to Top of Fixture:    | 4.5   |
| Wire Length:                 | 7"    |
| Hardware Included:           | No    |
| Safety Cable Included:       | No    |
| Height Adjustable:           | No    |
| Slope:                       | No    |

### GLASS

| Shade Width 1:  | 5.75  |
|-----------------|-------|
| Shade Height 1: | 6.13  |
| Shade Finish:   | CLEAR |
| Shade Material: | GLASS |
| Shade Quantity: | 2     |
| Shade SKU 1:    | G2583 |