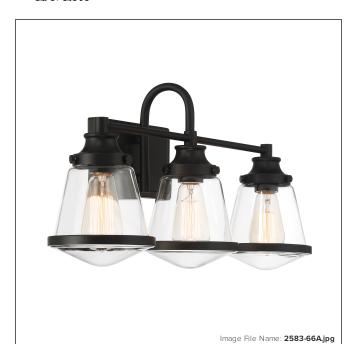

# Mannsdale - 3 Light Bath Vanity

| Item #:               | 2583-66A     |
|-----------------------|--------------|
| UPC Code:             | 747396127552 |
| Collection:           | Mannsdale    |
| Category:             | VANITIES     |
| Product Type:         | Bath         |
| Descriptive Finish 1: | Coal         |
| ETL Certificate:      | 4000164      |

#### **MEASUREMENTS**

| Width:                       | 24    |
|------------------------------|-------|
| Height:                      | 11.25 |
| Extension:                   | 7.5   |
| Product Weight:              | 4.41  |
| Backplate Width:             | 7.75  |
| Backplate Height:            | 4.5   |
| Center to Bottom of Fixture: | 6.75  |
| Center to Top of Fixture:    | 4.5   |
| Wire Length:                 | 7"    |
| Hardware Included:           | No    |
| Safety Cable Included:       | No    |
| Height Adjustable:           | No    |
| Slope:                       | No    |

### GLASS

| Shade Width 1:  | 5.75  |
|-----------------|-------|
| Shade Height 1: | 6.13  |
| Shade Finish:   | CLEAR |
| Shade Material: | GLASS |
| Shade Quantity: | 3     |
| Shade SKU 1:    | G2583 |
|                 |       |
|                 |       |