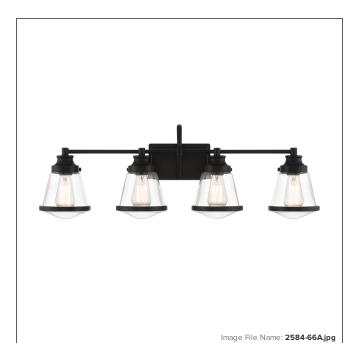

## Mannsdale - 4 Light Bath Vanity

| Item #:               | 2584-66A     |
|-----------------------|--------------|
| UPC Code:             | 747396127569 |
| Collection:           | Mannsdale    |
| Category:             | VANITIES     |
| Product Type:         | Bath         |
| Descriptive Finish 1: | Coal Black   |
| ETL Certificate:      | 4000164      |

## GLASS

| Shade Width 1:  | 5.75  |
|-----------------|-------|
| Shade Height 1: | 6.13  |
| Shade Finish:   | CLEAR |
| Shade Material: | GLASS |
| Shade Quantity: | 4     |
| Shade SKU 1:    | G2583 |