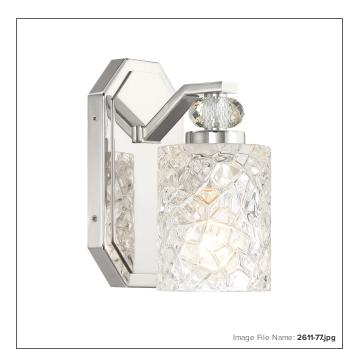

# **Crystal Kay - 1 Light Bath Vanity**

| Item #:               | 2611-77      |
|-----------------------|--------------|
| UPC Code:             | 747396127491 |
| Collection:           | Crystal Kay  |
| Category:             | VANITIES     |
| Product Type:         | Bath         |
| Descriptive Finish 1: | Chrome       |
| ETL Certificate:      | 4000164      |

#### **MEASUREMENTS**

| Width:                       | 4.5  |
|------------------------------|------|
| Height:                      | 8.25 |
| Extension:                   | 5.88 |
| Product Weight:              | 3.37 |
| Backplate Width:             | 4.5  |
| Backplate Height:            | 8.0  |
| Center to Bottom of Fixture: | 4.25 |
| Center to Top of Fixture:    | 4.0  |
| Wire Length:                 | 7"   |
| Hardware Included:           | No   |
| Safety Cable Included:       | No   |
| Height Adjustable:           | No   |
| Slope:                       | No   |

## LAMPING

| Light Type 1:        | IC/INC      |
|----------------------|-------------|
| LED:                 | No          |
| Bulb Base 1:         | E26, MEDIUM |
| Bulb Type 1:         | A-19, MED.  |
| Number of Bulbs:     | 1           |
| Bulb Included:       | No          |
| Bulb Wattage:        | 60          |
| Dimmable:            | No          |
| Photo Cell Included: | No          |
| Uplight:             | No          |
| Reverse Capable:     | No          |

### GLASS

| Shade Width 1:  | 3.88          |
|-----------------|---------------|
| Shade Height 1: | 5.13          |
| Shade Finish:   | CLEAR         |
| Shade Material: | PRESSED GLASS |
| Shade Quantity: | 1             |
| Shade SKU 1:    | G2613         |