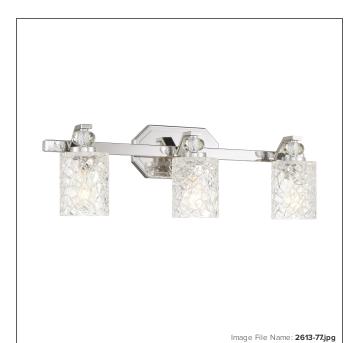

# Crystal Kay - 3 Light Bath Vanity

| Item #:               | 2613-77      |
|-----------------------|--------------|
| UPC Code:             | 747396127514 |
| Collection:           | Crystal Kay  |
| Category:             | VANITIES     |
| Product Type:         | Bath         |
| Descriptive Finish 1: | Chrome       |
| ETL Certificate:      | 4000164      |

#### **MEASUREMENTS**

| Width:                       | 24.5 |
|------------------------------|------|
| Height:                      | 7.88 |
| Extension:                   | 6.5  |
| Product Weight:              | 8.82 |
| Backplate Width:             | 8.0  |
| Backplate Height:            | 4.5  |
| Center to Bottom of Fixture: | 5.63 |
| Center to Top of Fixture:    | 2.25 |
| Wire Length:                 | 7"   |
| Hardware Included:           | No   |
| Safety Cable Included:       | No   |
| Height Adjustable:           | No   |
| Slope:                       | No   |

## LAMPING

| Light Type 1:        | IC/INC      |
|----------------------|-------------|
| LED:                 | No          |
| Bulb Base 1:         | E26, MEDIUM |
| Bulb Type 1:         | A-19, MED.  |
| Number of Bulbs:     | 3           |
| Bulb Included:       | No          |
| Bulb Wattage:        | 60          |
| Dimmable:            | No          |
| Photo Cell Included: | No          |
| Uplight:             | No          |
| Reverse Capable:     | No          |

### GLASS

| Shade Width 1:  | 3.88          |
|-----------------|---------------|
| Shade Height 1: | 5.13          |
| Shade Finish:   | CLEAR         |
| Shade Material: | PRESSED GLASS |
| Shade Quantity: | 3             |
| Shade SKU 1:    | G2613         |
|                 |               |
|                 |               |