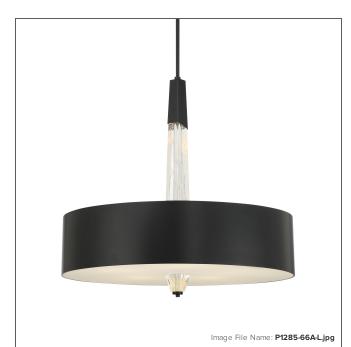

# **Drifting Droplets - 5 Light LED Pendant**

| Item #:               | P1285-66A-L       |  |
|-----------------------|-------------------|--|
| UPC Code:             | 844349035992      |  |
| Collection:           | Drifting Droplets |  |
| Category:             | Pendant           |  |
| Product Type:         | Pendant           |  |
| Descriptive Finish 1: | Coal Black        |  |
| ETL Certificate:      | 3196937           |  |

### **MEASUREMENTS**

| Width:                 | 28    |
|------------------------|-------|
| Height:                | 28.25 |
| Product Weight:        | 32.52 |
| Canopy Plate Width:    | 4.75  |
| Canopy Plate Height:   | 0.75  |
| Min Overall Height:    | 36.13 |
| Max Overall Height:    | 72.13 |
| Wire Length:           | 72"   |
| Hardware Included:     | No    |
| Safety Cable Included: | No    |
| Height Adjustable:     | Yes   |
| Slope:                 | No    |

## LAMPING

| Light Type 1:           | LED            |
|-------------------------|----------------|
| LED:                    | Yes            |
| Bulb Base 1:            | Y03 LED MODULE |
| Bulb Type 1:            | Z31 LED        |
| Number of Bulbs:        | 1              |
| Bulb Included:          | Yes            |
| Bulb Wattage:           | 6              |
| Dimmable:               | No             |
| Initial Lumens:         | 43.9           |
| Delivered Lumens:       | 46.2           |
| Bulb Color Temperature: | 3000           |
| Color Rendering Index:  | 94             |
| Rated Life Hours:       | 25000          |
| Photo Cell Included:    | No             |
| Uplight:                | No             |
| Reverse Capable:        | No             |

#### GLASS

| 25    |
|-------|
| 5     |
| OSTED |
| ASS   |
|       |
|       |
|       |