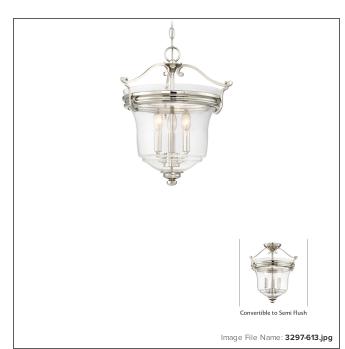

# Audrey's Point - 3 Light Pendant (Convertible to Semi Flush)

| Item #:               | 3297-613        |  |
|-----------------------|-----------------|--|
| UPC Code:             | 747396097398    |  |
| Collection:           | Audrey's Point  |  |
| Category:             | PENDANTS        |  |
| Product Type:         | Semi Flush      |  |
| Descriptive Finish 1: | Polished Nickel |  |
| ETL Certificate:      | 3057374         |  |

### **MEASUREMENTS**

| Length:                | 15.5 |
|------------------------|------|
| Width:                 | 15.5 |
| Height:                | 17.5 |
| Product Weight:        | 7.78 |
| Canopy Plate Length:   | 5.13 |
| Canopy Plate Width:    | 5.13 |
| Canopy Plate Height:   | 1.0  |
| Min Overall Height:    | 22.0 |
| Max Overall Height:    | 92.5 |
| Chain Length:          | 72"  |
| Wire Length:           | 120" |
| Hardware Included:     | No   |
| Safety Cable Included: | No   |
| Height Adjustable:     | Yes  |
| Slope:                 | Yes  |

## LAMPING

| LED:                 | No             |
|----------------------|----------------|
| Bulb Base 1:         | E12,CANDELABRA |
| Bulb Type 1:         | B10.5,CAND     |
| Number of Bulbs:     | 3              |
| Bulb Included:       | No             |
| Bulb Wattage:        | 60             |
| Dimmable:            | Yes            |
| Photo Cell Included: | No             |
| Uplight:             | No             |
| Reverse Capable:     | No             |

#### GLASS

| Shade Length 1: | 12.5  |
|-----------------|-------|
| Shade Width 1:  | 12.5  |
| Shade Height 1: | 10.25 |
| Shade Finish:   | CLEAR |
| Shade Material: | GLASS |
| Shade Quantity: | 1     |
| Shade SKU 1:    | G3297 |