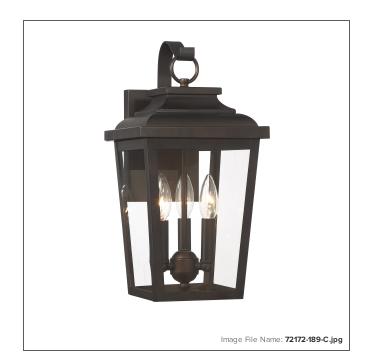

# **Irvington Manor - 3 Light Wall Mount**

| Item #:               | 72172-189-C        |
|-----------------------|--------------------|
| UPC Code:             | 747396127774       |
| Collection:           | Irvington Manor    |
| Category:             | OUTDOOR WALL MOUNT |
| Product Type:         | Outdoor Lighting   |
| Descriptive Finish 1: | Chelesa Bronze™    |
| ETL Certificate:      | 4006752            |

#### **MEASUREMENTS**

| Width:                       | 8.5   |
|------------------------------|-------|
| Height:                      | 16.75 |
| Extension:                   | 9.5   |
| Product Weight:              | 4.92  |
| Backplate Width:             | 5.0   |
| Backplate Height:            | 7.5   |
| Center to Bottom of Fixture: | 11.25 |
| Center to Top of Fixture:    | 5.5   |
| Wire Length:                 | 7"    |
| Hardware Included:           | No    |
| Safety Cable Included:       | No    |
| Height Adjustable:           | No    |
| Slope:                       | No    |

### LAMPING

| Light Type 1:        | IC/INC          |
|----------------------|-----------------|
| LED:                 | No              |
| Bulb Base 1:         | E12, CANDELABRA |
| Bulb Type 1:         | B10.5, CAND.    |
| Number of Bulbs:     | 3               |
| Bulb Included:       | No              |
| Bulb Wattage:        | 60              |
| Dimmable:            | No              |
| Photo Cell Included: | No              |
| Uplight:             | No              |
| Reverse Capable:     | No              |

# GLASS

| Shade Length 1: | 7.25     |
|-----------------|----------|
| Shade Width 1:  | 5.4      |
| Shade Height 1: | 10.0     |
| Shade Finish:   | CLEAR    |
| Shade Material: | GLASS    |
| Shade Quantity: | 4        |
| Shade SKU 1:    | G72172-C |
|                 |          |