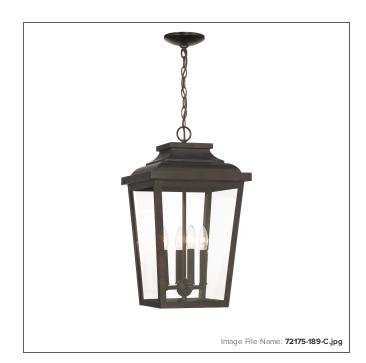

# Irvington Manor - XL Chain Hung Lantern

| Item #:               | 72175-189-C      |
|-----------------------|------------------|
| UPC Code:             | 747396127743     |
| Collection:           | Irvington Manor  |
| Category:             | OUTDOOR PENDANT  |
| Product Type:         | Outdoor Lighting |
| Descriptive Finish 1: | Chelesa Bronze™  |
| ETL Certificate:      | 4006752          |

#### **MEASUREMENTS**

| Width:                 | 12.5  |
|------------------------|-------|
| Height:                | 21.63 |
| Extension:             | 12.5  |
| Product Weight:        | 10.8  |
| Canopy Plate Width:    | 5.0   |
| Canopy Plate Height:   | 1.13  |
| Min Overall Height:    | 25.0  |
| Max Overall Height:    | 95.5  |
| Chain Length:          | 72"   |
| Wire Length:           | 120"  |
| Hardware Included:     | No    |
| Safety Cable Included: | No    |
| Height Adjustable:     | Yes   |
| Slope:                 | Yes   |

#### GLASS

| Shade Width 1:  | 10.71    |
|-----------------|----------|
| Shade Height 1: | 14.76    |
| Shade Finish:   | CLEAR    |
| Shade Material: | GLASS    |
| Shade Quantity: | 4        |
| Shade SKU 1:    | G72178-C |
|                 |          |