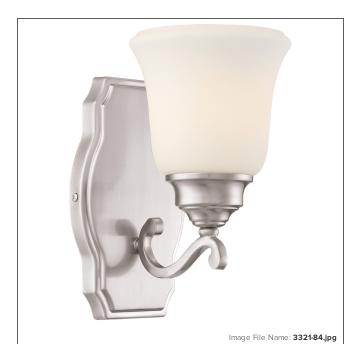

# Savannah Row - 1 Bath Light

| Item #:               | 3321-84        |  |
|-----------------------|----------------|--|
| UPC Code:             | 747396097466   |  |
| Collection:           | Savannah Row   |  |
| Category:             | ватн           |  |
| Product Type:         | Bath           |  |
| Descriptive Finish 1: | Brushed Nickel |  |
| ETL Certificate:      | 3057374        |  |

#### **MEASUREMENTS**

| Width:                       | 5.5  |
|------------------------------|------|
| Height:                      | 9.25 |
| Extension:                   | 7.25 |
| Product Weight:              | 1.85 |
| Backplate Width:             | 5.0  |
| Backplate Height:            | 8.5  |
| Center to Bottom of Fixture: | 4.25 |
| Center to Top of Fixture:    | 5.0  |
| Wire Length:                 | 7    |
| Hardware Included:           | No   |
| Safety Cable Included:       | No   |
| Height Adjustable:           | No   |
| Slope:                       | No   |
|                              |      |

## LAMPING

| LED:                 | No         |
|----------------------|------------|
| Bulb Base 1:         | E26,MEDIUM |
| Bulb Type 1:         | A-19,MED   |
| Number of Bulbs:     | 1          |
| Bulb Included:       | No         |
| Bulb Wattage:        | 100        |
| Dimmable:            | Yes        |
| Photo Cell Included: | No         |
| Uplight:             | No         |
| Reverse Capable:     | No         |

## GLASS

| Shade Length 1: | 5.5         |
|-----------------|-------------|
| Shade Width 1:  | 5.5         |
| Shade Height 1: | 5.0         |
| Shade Finish:   | ETCHED OPAL |
| Shade Material: | GLASS       |
| Shade Quantity: | 1           |
| Shade SKU 1:    | G3321       |