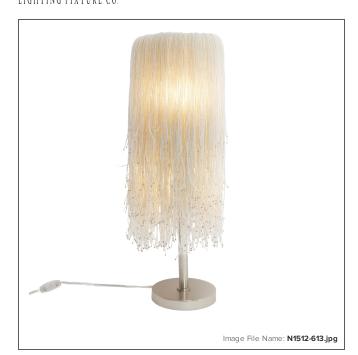

## **Crystal Reign - 2 Light Table Lamp**

| Item #:               | N1512-613       |
|-----------------------|-----------------|
| UPC Code:             | 840254053922    |
| Collection:           | Crystal Reign   |
| Category:             | TABLE LAMP      |
| Product Type:         | Table Lamp      |
| Descriptive Finish 1: | Polished Nickel |
| ETL Certificate:      | E340055         |

#### **MEASUREMENTS**

| Width:                 | 9.5   |
|------------------------|-------|
| Height:                | 28    |
| Product Weight:        | 18.63 |
| Backplate Width:       | 7.0   |
| Backplate Height:      | 1.0   |
| Wire Length:           | 96"   |
| Hardware Included:     | No    |
| Safety Cable Included: | No    |
| Height Adjustable:     | No    |
| Slope:                 | No    |
|                        |       |

#### GLASS

Ship Volume:

Small Parcel:

| Shade Width 1:          | 9.5           |  |
|-------------------------|---------------|--|
| Shade Height 1:         | 21.38         |  |
| Shade Finish:           | OFF-WHITE     |  |
| Shade Material:         | CRYSTAL BEADS |  |
|                         |               |  |
| SHIPPING                |               |  |
| Cartons Per Unit        | 1             |  |
|                         |               |  |
| Case Pack:              | 1             |  |
| Case Pack: Ship Length: | 1<br>33.5     |  |
|                         |               |  |
| Ship Length:            | 33.5          |  |