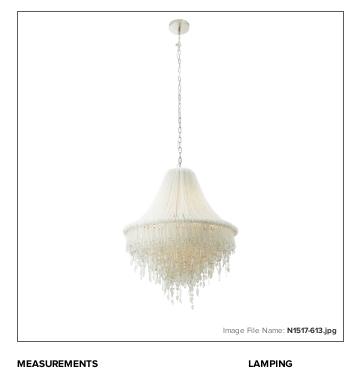

## METROPOLITAN<sup>®</sup> Lighting fixture co.

| Crystal | Reign - 7 | ' Light Pendant |  |
|---------|-----------|-----------------|--|
|         |           |                 |  |

| GLASS           |                                     |  |  |
|-----------------|-------------------------------------|--|--|
| Shade Width 1:  | 28.25                               |  |  |
| Shade Height 1: | 32.5                                |  |  |
| Shade Finish:   | CLEAR                               |  |  |
| Shade Material: | CRYSTAL BEADS<br>W/SEAGLASS ACCENTS |  |  |

Width: 28.25 Height: 33.25 Product Weight: 79.04 Canopy Plate Width: 6.0 1.0 Canopy Plate Height: 39.25 Min Overall Height: 181.75 Max Overall Height: Wire Length: 180" Hardware Included: No Safety Cable Included: No Height Adjustable: Yes Slope: No

LAMPING IC/INC Light Type 1: No LED: Bulb Base 1: E12, CANDELABRA B10.5, CAND. Bulb Type 1: Number of Bulbs: 7 Bulb Included: No Bulb Wattage: 40 Dimmable: No Photo Cell Included: No Uplight: No Reverse Capable: No