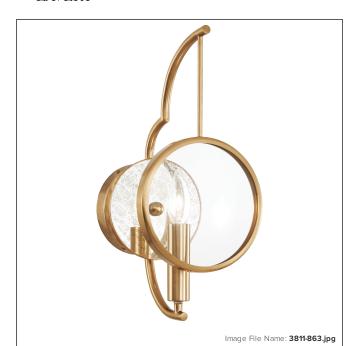

# Into Focus - 1 Light Wall Sconce

| Item #:               | 3811-863      |
|-----------------------|---------------|
| UPC Code:             | 747396126753  |
| Collection:           | Into Focus    |
| Category:             | WALL SCONCE   |
| Product Type:         | Sconce        |
| Descriptive Finish 1: | Artisan Brass |
| UL Certificate:       | E340055       |